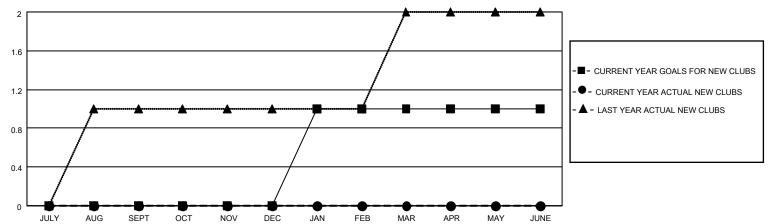

## GOALS AND ACTUAL NEW CLUBS CUMULATIVE

| Clubs                 |               |           | Members               |               |                         |                         |                                                    |
|-----------------------|---------------|-----------|-----------------------|---------------|-------------------------|-------------------------|----------------------------------------------------|
| RESULTS FOR 2021-2022 |               |           | RESULTS FOR 2021-2022 |               |                         |                         |                                                    |
| QUARTER               | NEW CLUB GOAL | NEW CLUBS | DROPPED CLUBS         | QUARTER MEM   | IBER GROWTH NET<br>GOAL | MEMBER GROWTH<br>ACTUAL | DROPPED<br>MEMBERS ACTUAL<br>(including transfers) |
| JULY/AUG/SEPT         | 0             | 0         | 1                     | JULY/AUG/SEPT | 25                      | 6                       | 11                                                 |
| OCT/NOV/DEC           | 0             | 0         | 0                     | OCT/NOV/DEC   | 25                      | 0                       | 0                                                  |
| JAN/FEB/MAR           | 1             | 0         | 0                     | JAN/FEB/MAR   | 30                      | 0                       | 0                                                  |
| APR/MAY/JUNE          | 0             | 0         | 0                     | APR/MAY/JUNE  | 25                      | 0                       | 0                                                  |