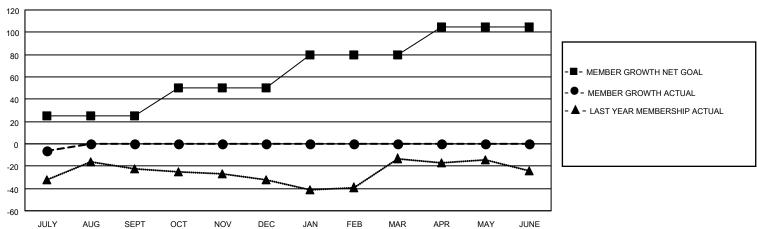

## GOALS AND ACTUAL MEMBERS CUMULATIVE

| DROPPED CLUBS: 1 |    | 2 CLUBS OF 49 ADDED 1 OR MORE | GENDER DISTRIBUTION       |               |     |
|------------------|----|-------------------------------|---------------------------|---------------|-----|
|                  |    | NEW MEMBERS                   | MALE                      | 986 (61.20%)  |     |
|                  |    | 1                             | FEMALE                    | 625 (38.80%)  |     |
| DROPPED MEMBERS  |    |                               |                           |               |     |
| DECEASED         | 3  | CLICK HERE FOR CUMULATIVE     | TOTAL FAMILY UNIT MEMBERS |               | 266 |
| CLUB CANCELLED   | 0  | MEMBERSHIP DATA               |                           |               | 400 |
| OTHER            | 8  |                               | FAMILY MEMBER             | S PAYING HALF | 136 |
| TOTAL            | 11 |                               |                           |               |     |

| Clubs                 |               |           | Members               |               |                         |                         |                                                    |
|-----------------------|---------------|-----------|-----------------------|---------------|-------------------------|-------------------------|----------------------------------------------------|
| RESULTS FOR 2021-2022 |               |           | RESULTS FOR 2021-2022 |               |                         |                         |                                                    |
| QUARTER               | NEW CLUB GOAL | NEW CLUBS | DROPPED CLUBS         | QUARTER MEM   | IBER GROWTH NET<br>GOAL | MEMBER GROWTH<br>ACTUAL | DROPPED<br>MEMBERS ACTUAL<br>(including transfers) |
| JULY/AUG/SEPT         | 0             | 0         | 1                     | JULY/AUG/SEPT | 25                      | 6                       | 11                                                 |
| OCT/NOV/DEC           | 0             | 0         | 0                     | OCT/NOV/DEC   | 25                      | 0                       | 0                                                  |
| JAN/FEB/MAR           | 1             | 0         | 0                     | JAN/FEB/MAR   | 30                      | 0                       | 0                                                  |
| APR/MAY/JUNE          | 0             | 0         | 0                     | APR/MAY/JUNE  | 25                      | 0                       | 0                                                  |